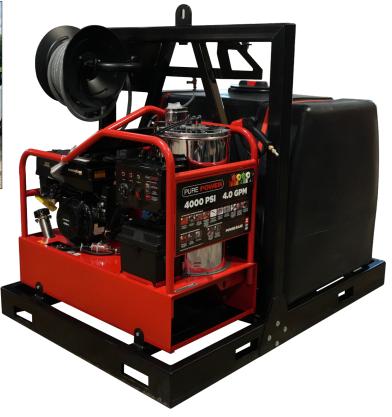

## **Features**

- 225 IMP Gal Narrow Tank 39 L" x 47W" x 41H"
- 4 GPM Triplex Italian AR pump with 4000 PSI
- 400,000 BTU Becket Burner
- 100' Locking Hose Reel with 50' of Hose
- 36" Spray Wand with A Full Set of Nozzles and Soap Tank
- 48" Heavy 3/16" Powder-coated Steel Skid
- Fork Pockets