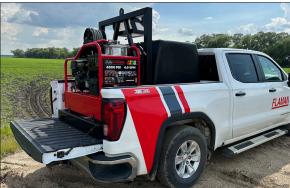

## 225 Gallon Pressure Washer Skid

Get more features and more gallons per square foot in one complete but compact pressure wash unit. It all fits in the back of your truck box - with room to close the tailgate.

## **Features**

- 225 IMP Gal Narrow Tank 39 L" x 47W" x 41H"
- 4 GPM Triplex Italian AR pump with 4000 PSI
- 400,000 BTU Becket Burner
- 100' Locking Hose Reel with 50' of Hose
- 36" Spray Wand with A Full Set of Nozzles and Soap Tank
- 48" Heavy 3/16" Powder-coated Steel Skid
- Fork Pockets